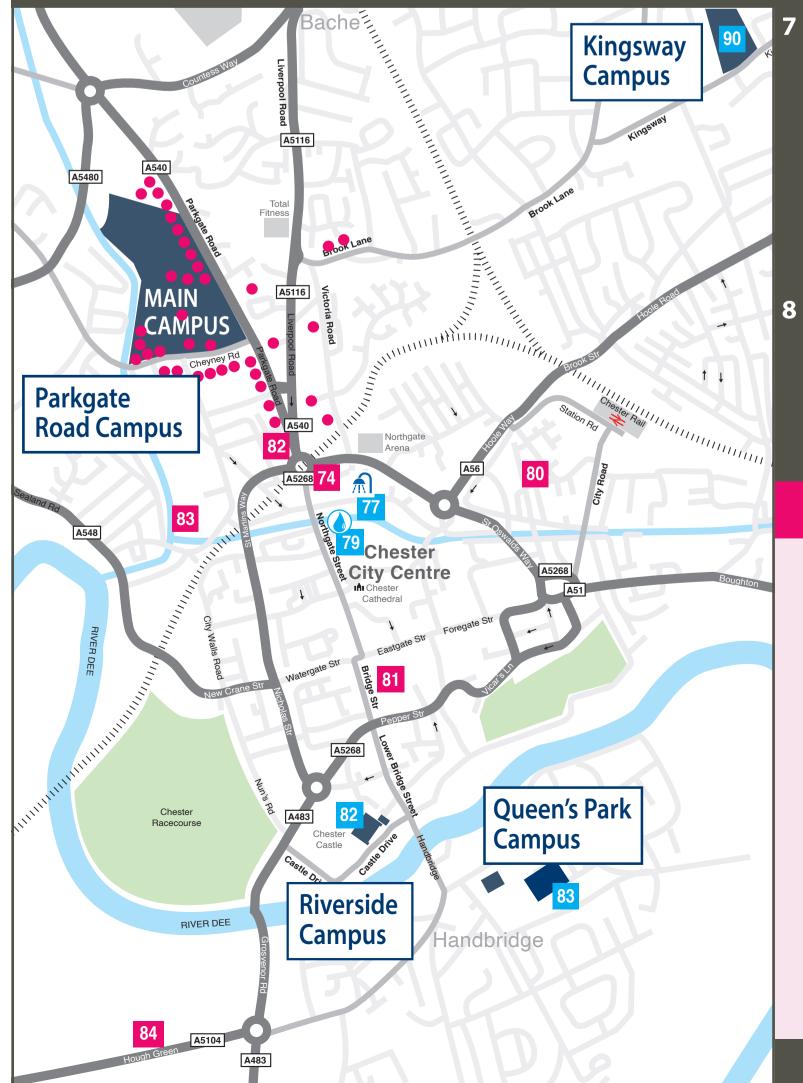

|
| Hollybank                                | <b>D5</b> 58 | Thomas Building                  | <b>C5</b> 12    |
| Hollybank Lodge                          | <b>D5</b> 59 | Vicarage                         | <b>C7</b> 65    |
| Longfield House (Chaplaincy Centre)      | <b>C4</b> 22 | Westminster                      | <b>C2</b> 45    |
| 24 Liverpool Road                        | <b>D7</b> 63 | White's Dining Room              | <b>C6</b> 29    |
| Maintenance Office                       | <b>B1</b> 49 | Old Nursery                      | <b>A5</b> 91    |
| Maintenance Stores                       | <b>A1</b> 48 |                                  |                 |
|                                          |              |                                  |                 |





## Residences

5

6

| Alexandra House      | <b>C4</b> 37   | Eversley House     | <b>D2</b> 53 |
|----------------------|----------------|--------------------|--------------|
| Astbury House        | <b>B5</b> 25   | Fisher House       | <b>B5</b> 27 |
| Arden Court          | <b>D7</b> 64   | Fontessa House     | <b>C8</b> 82 |
| Bache Hall           | <b>D1</b> 51   | Gladstone House    | <b>C6</b> 8  |
| Bridge Street Row    | <b>CH</b> 81   | Grosvenor House    | <b>B4</b> 34 |
| Brook Lane Houses    | <b>E3</b> 55   | Hayes Park         | <b>D5</b> 56 |
| Catherine House      | <b>C4</b> 38   | Hollybank Court    | <b>D5</b> 57 |
| Cheyney Road Houses  | <b>B/C6</b> 30 | John Douglas Court | <b>C7</b> 66 |
| Chichester Court     | <b>C8</b> 72   | John Milton Hall   | <b>D6</b> 62