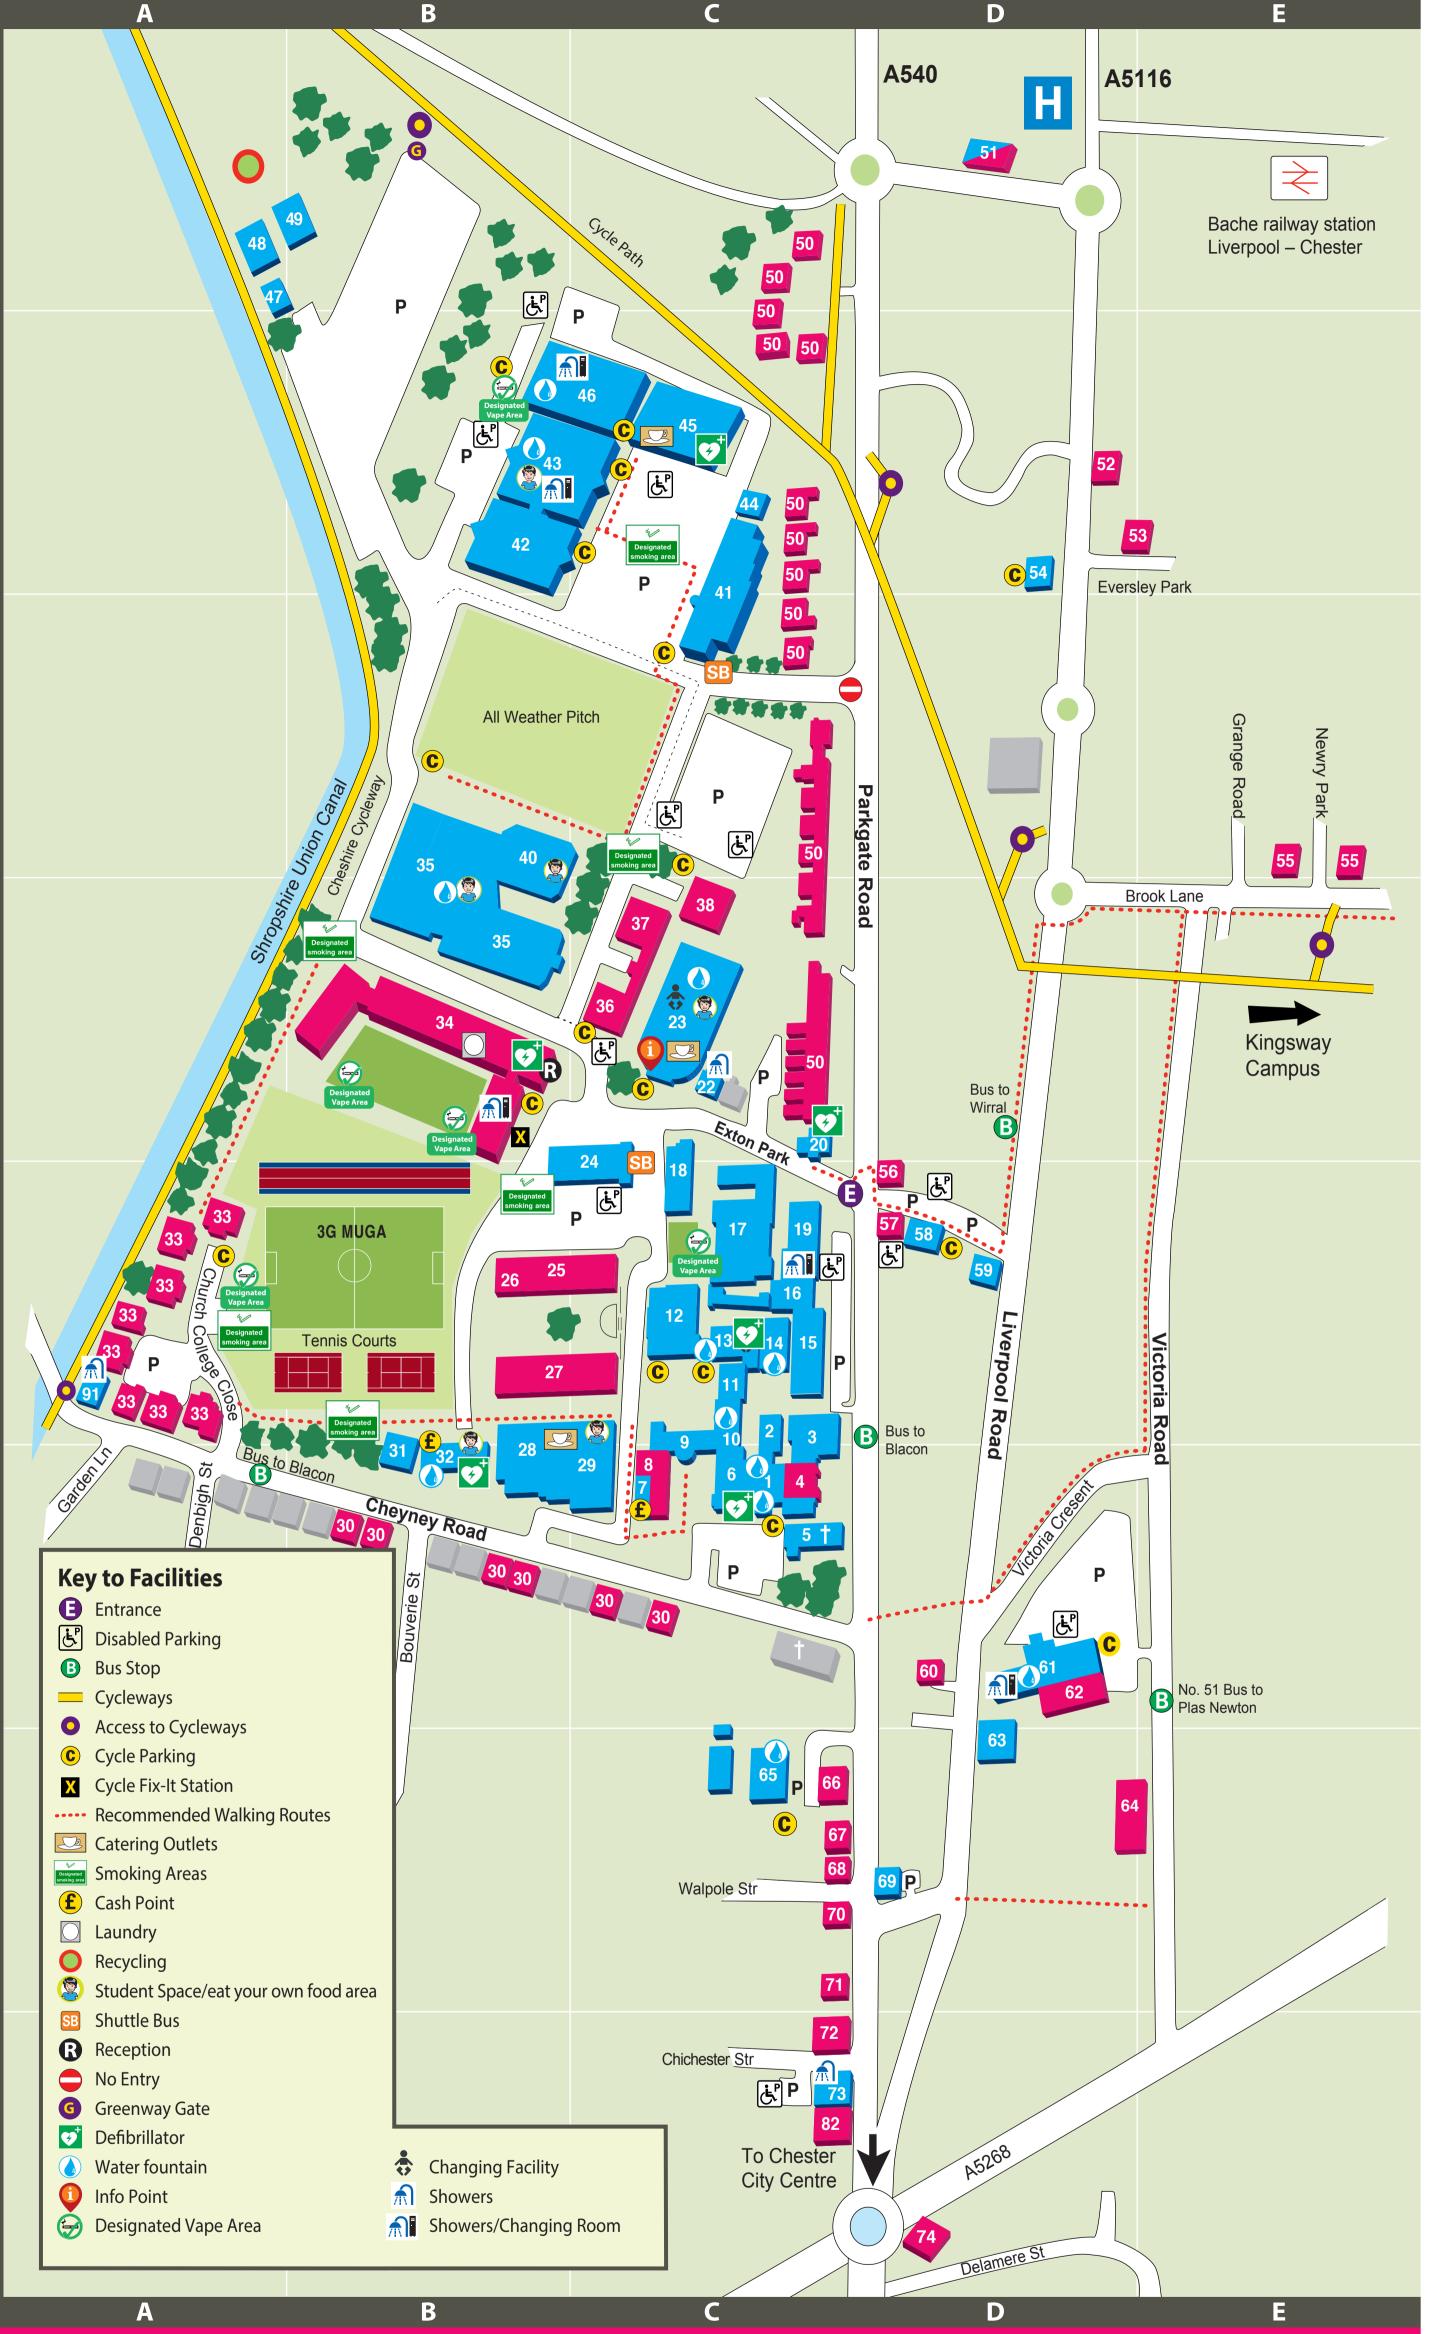

## Parkgate Road Campus

## **Department/Faculty/School**

**Building Name** 

| ATOP<br>Biological Sciences<br>Business/Chester Business School                                                                                                                                                                                                                                                                                                                                                                         | <b>C5</b> 17<br><b>C5</b> 12<br><b>CH</b> 83 | International Centre<br>Journalism<br>Law                                                                                                                                                                                                                                                                                                              | <b>CH</b> 77<br><b>B2</b> 43<br><b>D2</b> 54                                                                                                     |
|-----------------------------------------------------------------------------------------------------------------------------------------------------------------------------------------------------------------------------------------------------------------------------------------------------------------------------------------------------------------------------------------------------------------------------------------|----------------------------------------------|--------------------------------------------------------------------------------------------------------------------------------------------------------------------------------------------------------------------------------------------------------------------------------------------------------------------------------------------------------|--------------------------------------------------------------------------------------------------------------------------------------------------|
| Careers and Employability<br>(Student Futures)<br>Centre for Stress Research<br>Centre for Work Related Studies                                                                                                                                                                                                                                                                                                                         | <b>C5</b> 18<br><b>C5</b> 14<br><b>CH</b> 83 | Learning and Information<br>Services (LIS)/Library<br>Marketing, Recruitment and<br>Admissions (MRA)                                                                                                                                                                                                                                                   | <b>B4</b> 35<br><b>CH</b> 82                                                                                                                     |
| Chaplaincy<br>Clinical Sciences and Nutrition<br>Corporate Communications                                                                                                                                                                                                                                                                                                                                                               | <b>C4</b> 22<br><b>C5</b> 14<br><b>C6</b> 1  | Marketing, Tourism, Events<br>Management and HRM<br>Modern Languages                                                                                                                                                                                                                                                                                   | CH 83<br>C4 23<br>CH 90                                                                                                                          |
| Corporate Business and Enterprise<br>Development and Alumni Relations<br>Office (DARO)<br>Domestic Bursar, Hospitality and<br>Residential Services (first floor):<br>— Residential Living and<br>Conference Office<br>— Residential Life<br>— Sports and Active Lifestyle<br>— Active Wellbeing<br>Education and Children's Services<br>English<br>Estates and Facilities Department<br>Finance Office<br>Centre for Foundation Studies | <b>CH</b> 83                                 | Music, Media and Performance<br>Nursery<br>Print Unit<br>Postgraduate Space<br>Professional Development<br>Psychology<br>Registry Services<br>Social and Political Science<br>Sport and Exercise Science<br>Student Futures<br>(Support, Development and Procto<br>Students' Union (ground floor)<br>Study Skills (Learning and<br>Teaching Institute) | <ul> <li>CH 90</li> <li>B5 26</li> <li>C4 23</li> <li>CH 83</li> <li>B2 43</li> <li>C6 1</li> <li>C2 45</li> <li>C5 14</li> <li>C4 23</li> </ul> |
| Geography and International<br>Development<br>Health and Social Care<br>History and Archaeology                                                                                                                                                                                                                                                                                                                                         | <b>B2</b> 42<br><b>CH</b> 82<br><b>C4</b> 23 | Theology and Religious Studies<br>Work Based Learning<br>(Student Futures)                                                                                                                                                                                                                                                                             | <b>D5</b> 58<br><b>C2</b> 45                                                                                                                     |

| Bache Hall                               | <b>D1</b> 51 | Molloy Hall                      | <b>B3</b> 40    |
|------------------------------------------|--------------|----------------------------------|-----------------|
| Best Building                            | <b>B2</b> 42 | NoWFOOD Centre                   | <b>C2</b> 41    |
| Beswick Building                         | <b>C5</b> 17 | Old College C5                   | 3/ <b>C5</b> 10 |
| Binks Building                           | <b>C4</b> 23 | Old College Science Laboratories | <b>C5</b> 10    |
| Careers and Employability Centre         | <b>C5</b> 18 | Old Pavillion Annex              | <b>C2</b> 44    |
| The Bar, Varsity Sports Bar and Pizzeria | <b>B6</b> 28 | Prairie                          | <b>C5</b> 2     |
| Chapel                                   | <b>C6</b> 5  | Parry Squash Courts              | <b>B6</b> 31    |
| Changing Rooms                           | <b>C5</b> 16 | Price Tower                      | <b>C5</b> 14    |
| Chichester House                         | <b>C8</b> 73 | Porters' Lodge                   | <b>C4</b> 20    |
| Chritchley Building                      | <b>B2</b> 43 | Rigg Building                    | <b>D6</b> 61    |
| Cloisters                                | <b>C5</b> 11 | Riverside Building               | <b>CH</b> 82    |
| Downes Sports Hall                       | <b>C2</b> 46 | Rockmount                        | <b>D7</b> 69    |
| Elgan Edwards Building                   |              | Santander                        | <b>C6</b> 7     |
| (67 Liverpool Road)                      | <b>D2</b> 54 | Senate House                     | <b>C6</b> 6     |
| Fitness Suite                            | <b>C5</b> 13 | Senate House (conservatory)      | <b>C6</b> 9     |
| Gateway House                            | <b>CH</b> 79 | Seaborne Building                | <b>B4</b> 35    |
| General Store (from 8 til late)          | <b>C6</b> 7  | Small Hall                       | <b>C4</b> 24    |
| Grounds and Gardens                      | <b>A1</b> 47 | Students' Union                  | <b>B6</b> 32    |
| Gymnasium                                | <b>C5</b> 15 | Swimming Pool                    | <b>C5</b> 19    |
| Grosvenor House                          | <b>B4</b> 34 | Temperance Hall                  | <b>CH</b> 77    |
| Hollybank                                | <b>D5</b> 58 | Thomas Building                  | <b>C5</b> 12    |
| Hollybank Lodge                          | <b>D5</b> 59 | Vicarage                         | <b>C7</b> 65    |
| Longfield House (Chaplaincy Centre)      | <b>C4</b> 22 | Westminster                      | <b>C2</b> 45    |
| 24 Liverpool Road                        | <b>D7</b> 63 | White's Dining Room              | <b>C6</b> 29    |
| Maintenance Office                       | <b>B1</b> 49 | Old Nursery                      | <b>A5</b> 91    |
| Maintenance Stores                       | <b>A1</b> 48 |                                  |                 |
|                                          |              |                                  |                 |

## Residences

5

6

| Alexandra House      | <b>C4</b> 37   | Eversley House     | <b>D2</b> 53 |
|----------------------|----------------|--------------------|--------------|
| Astbury House        | <b>B5</b> 25   | Fisher House       | <b>B5</b> 27 |
| Arden Court          | <b>D7</b> 64   | Fontessa House     | <b>C8</b> 82 |
| Bache Hall           | <b>D1</b> 51   | Gladstone House    | <b>C6</b> 8  |
| Bridge Street Row    | <b>CH</b> 81   | Grosvenor House    | <b>B4</b> 34 |
| Brook Lane Houses    | <b>E3</b> 55   | Hayes Park         | <b>D5</b> 56 |
| Catherine House      | <b>C4</b> 38   | Hollybank Court    | <b>D5</b> 57 |
| Cheyney Road Houses  | <b>B/C6</b> 30 | John Douglas Court | <b>C7</b> 66 |
| Chichester Court     | <b>C8</b> 72   | John Milton Hall   | <b>D6</b> 62 |
| Church College Close | <b>A5</b> 33   | Kingsley Lodge     | <b>D2</b> 52 |
| De Bunsen Hall       | <b>CH</b> 84   | 37 Liverpool Road  | <b>D6</b> 60 |

| 2 53        | Margaret House & Flat | <b>C4</b> 36   |
|-------------|-----------------------|----------------|
| 27          | Parkgate Road Houses  | <b>C1-4</b> 50 |
| <b>8</b> 82 | 1-7 Parkgate Road     | <b>C7</b> 71   |
| <b>5</b> 8  | 35 Parkgate Road      | <b>C7</b> 67   |
| 34          | Scotia House          | <b>C7</b> 70   |
| 56          | St Oswald's Mount     | <b>C7</b> 68   |
| 57          | Sumner House          | <b>D8</b> 74   |